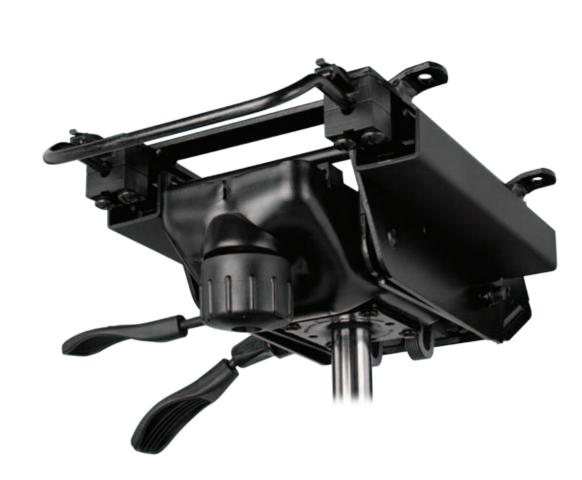

# Northfield Free-Float Series

A 24-7 Work Horse for Intensive Use 24-7 Seating





# Northfield Free-Float Series



T791D STP-II TA TL JBUF-3 BLK 17-4E

This passive ergonomic mechanism was designed for large size chairs and is warranted for the Intensive Use market. It comes equipped with Infinite Tilt Lock and a TA lever for Pneumatic height adjustment. The optional factory installed Seat Slider provides 2 ½" of seat depth adjustment.

The Free-Float mechanism is available in a no-back design for single shell office chairs or can be outfitted with the Euro Back upright attachment allowing 3.00" and 4.00" wide back uprights to be attached with three mounting screws.



#### Specifications

#### **MECHANISM FEATURES**

TA Top Activated Seat Height

Auto Seat Slider Integrated

Automotive Style and Cam Activated

Seat Sliders (2.50" of travel seat

slider factory installed)

#### **MECHANISM ANGLES**