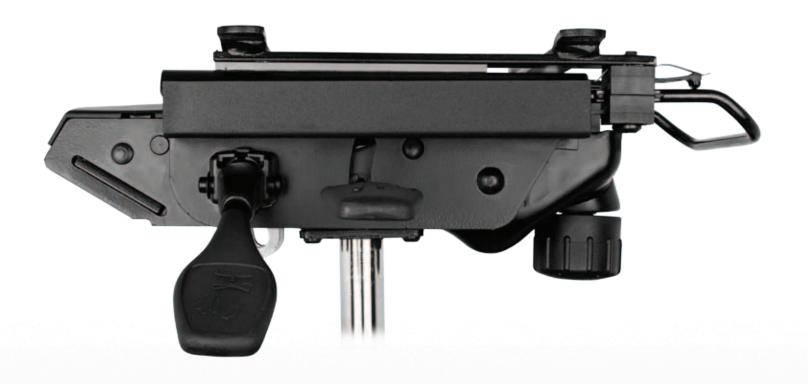

## Integrated Seat Slider Side Profile

Northfield Metal Products Ltd. a division of Legget & Platt Ltd.

195 Bathurst Drive Waterloo, ON N2J 3Z9 CANADA **519-884-1860** 

**1**-866-362-9301 (Canada/USA)

**1**-800-362-9301 (International)