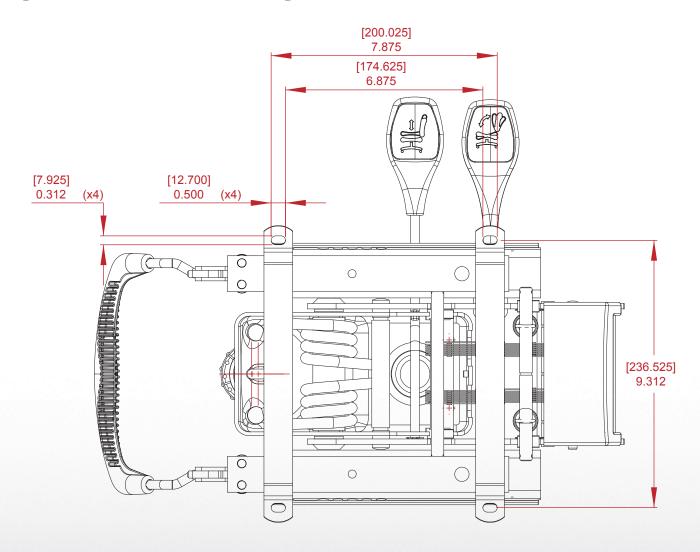

## Integrated Seat Slider Side Profile

Northfield Metal Products Ltd. a division of Legget & Platt Ltd.

195 Bathurst Drive Waterloo, ON N2J 3Z9 CANADA **519-884-1860** 

**1**-866-362-9301 (Canada/USA)

**1**-800-362-9301 (International)