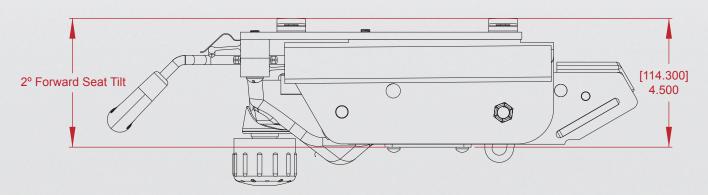

#### **MECHANISM ANGLES**

Seat 2° Forward 16° Rearward Back 0° Forward 19° Rearward