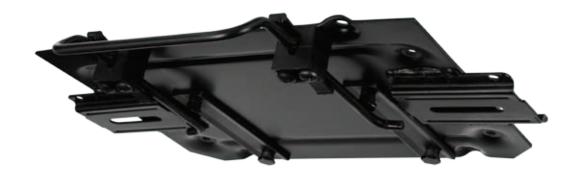

allowing 3.00" and 4.00" wide back uprights to be attached with three mounting screws.



#### Specifications

#### **MECHANISM FEATURES**

TA Top Activated Seat Height

Auto Seat Slider Integrated

Automotive Style and Cam Activated

Seat Sliders (2.50" of travel seat

slider factory installed)

#### **MECHANISM ANGLES**

Seat 2° Forward 16° Rearward Back 0° Forward 19° Rearward

#### **ARM BRACKETS**

Welded Steel Seat Plate

#### **GAS CYLINDER TAPERS**

17-4E

# Northfield Free-Float Series Options

#### Handwheel Options





#### 3pc Lever Options







#### Side Tension Options







#### Arm Bracket Options

## 3pc Auto Seat Slider Lever



\* variable locations available by welding in different locations on the seat plate or integrated seat slider



## Steel Seat Plate Option





# Northfield Free-Float Series

## Integrated Seat Slider Mounting View



## Integrated Seat Slider Side Profile







Northfield Metal Products Ltd. a division of Legget & Platt Ltd.

195 Bathurst Drive Waterloo, ON N2J 3Z9 CANADA **519-884-1860** 

**1**-866-362-9301 (Canada/USA)

**1**-800-362-9301 (International)

**519-884-5476** 

 $\bowtie$  sales@northfieldmetal.on.ca



Manufacturer certifies that this product meets or exceeds applicable ANSI/BIFMA standards.



© 2010 Northfield Metal Products Ltd. The shape of a Northfield Chair Control is a TRADE-MARK of Northfield Metal Products. The shape is your guarantee that you have purchased a genuine, high quality product made by Northfield. Northfield Metal Products Ltd. is a division of Leggett & Platt Ltd. Printed in Canada.