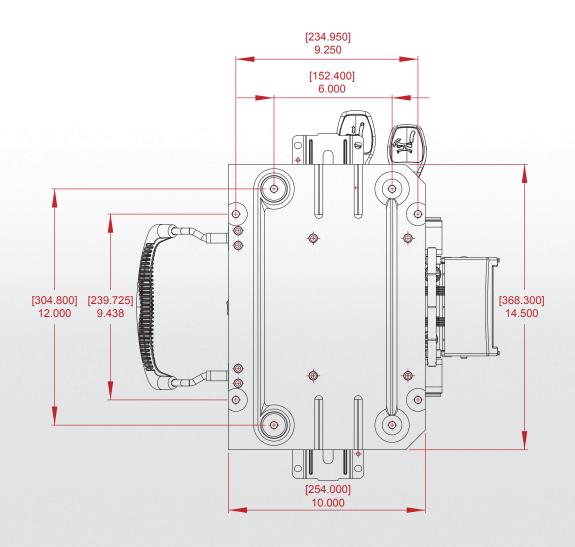

lowing 3.00" and 4.00" wide back uprights to be attached with three mounting screws.



#### Specifications

#### **MECHANISM FEATURES**

TA Top Activated Seat Height

Auto Seat Slider Integrated

Automotive Style and Cam Activated

Seat Sliders (2.50" of travel seat

slider factory installed)

#### **MECHANISM ANGLES**

Seat 2° Forward 16° Rearward Back 0° Forward 19° Rearward

#### **ARM BRACKETS**

Welded Steel Seat Plate

#### **GAS CYLINDER TAPERS**

17-4E

# Northfield Free-Float Series Options

#### Handwheel Options





#### 3pc Lever Options







#### Side Tension Options







#### Arm Bracket Options

## 3pc Auto Seat Slider Lever



\* variable locations available by welding in different locations on the seat plate or integrated seat slider



## Steel Seat Plate Option





# Northfield Free-Float Series

## Integrated Seat Slider Mounting View



## Integrated Seat Slider Side Profile







Northfield Metal Products Ltd. a division of Legget & Platt Ltd.

195 Bathurst Drive Waterloo, ON N2J 3Z9 CANADA **519-884-1860** 

**1**-866-362-9301 (Canada/USA)

**1**-800-362-9301 (International)

**519-884-5476** 

 $\bowtie$  sales@northfieldmetal.on.ca



Manufacturer certifies that this product meets or exceeds applicable ANSI/BIFMA standards.



© 2010 Northfield Metal Products Ltd. The shape of a Northfield Chair Control is a TRADE-MARK of Northfield Metal Products. The shape is your guarantee that you have purchased a genuine, high quality product made by Northfield. Northfield Metal Products Ltd. is a division of Leggett & Platt Ltd. Printed in Canada.