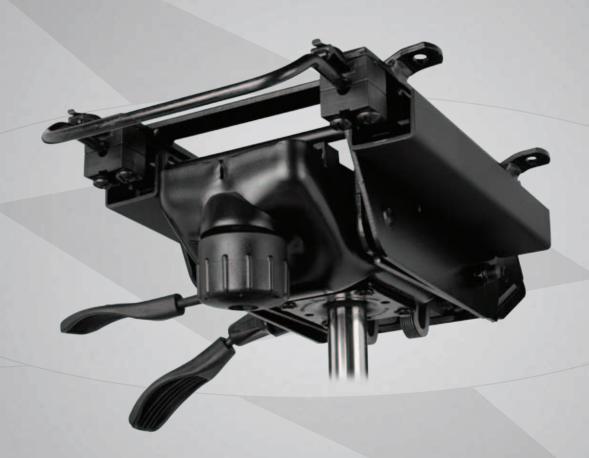

# Northfield Free-Float Series

T791D STP-II TA TL JBUF-3 BLK 17-4E

This passive ergonomic mechanism was designed for large size chairs and is warranted for the Intensive Use market. It comes equipped with Infinite Tilt Lock and a TA lever for Pneumatic height adjustment. The optional factory installed Seat Slider provides 2 ½" of seat depth adjustment.

The Free-Float mechanism is available in a no-back design for single shell office chairs or can be outfitted with the Euro Back upright attachment allowing 3.00" and 4.00" wide back uprights to be attached with three mounting screws.

#### **MECHANISM FEATURES**

TA Top Activated Seat Height

Auto Seat Slider Integrated

Automotive Style and Cam Activated

Seat Sliders (2.50" of travel seat

slider factory installed)

#### **MECHANISM ANGLES**

Seat 2° Forward 16° Rearward Back 0° Forward 19° Rearward

#### **ARM BRACKETS**

Welded Steel Seat Plate

#### **GAS CYLINDER TAPERS**

17-4E