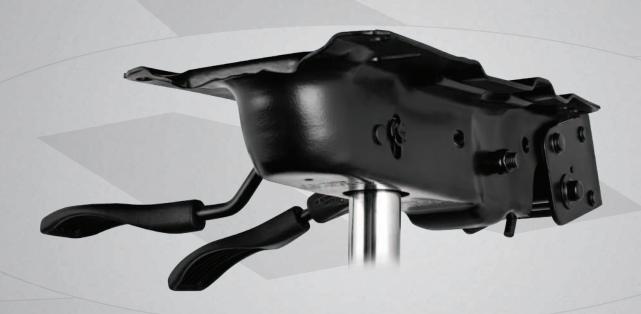

# Northfield SP6000 Series

SP6100

The SP6100 mechanism is designed for small to medium sized two piece chairs when seat tilt is not required. The 6100 series can be equipped with infinite tilt lock for separate back adjustment and a TA lever for pneumatic height adjustment.

SP6000

The SP6000 mechanism was designed for small to medium sized two piece chairs. It comes equipped with infinite tilt lock which controls the seat and back tilt with one lever.

The TA lever is responsible for pneumatic height adjustment.

**SP6000 DI** 

The SP6000 DL (Double Lever) mechanism was designed for small to medium size chairs when separate back adjustment is required. The SP6000 DL is equipped with infinite tilt lock on the seat and back which are controlled by individual cam levers.

The TA lever is responsible for pneumatic height adjustment.