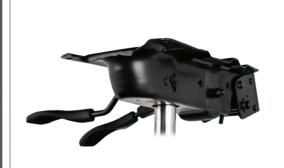

SP6000

The SP6000 mechanism was designed for small to medium sized two piece chairs. It comes equipped with infinite tilt lock which controls the seat and back tilt with one lever.

The TA lever is responsible for pneumatic height adjustment.

**SP6000 DI** 

The SP6000 DL (Double Lever) mechanism was designed for small to medium size chairs when separate back adjustment is required. The SP6000 DL is equipped with infinite tilt lock on the seat and back which are controlled by individual cam levers.