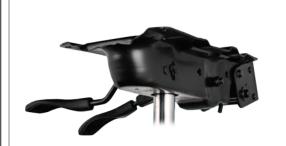

# Northfield SP6000 Series

SP6100

The SP6100 mechanism is designed for small to medium sized two piece chairs when seat tilt is not required. The 6100 series can be equipped with infinite tilt lock for separate back adjustment and a TA lever for pneumatic height adjustment.

SP6000

The SP6000 mechanism was designed for small to medium sized two piece chairs. It comes equipped with infinite tilt lock which controls the seat and back tilt with one lever.

The TA lever is responsible for pneumatic height adjustment.