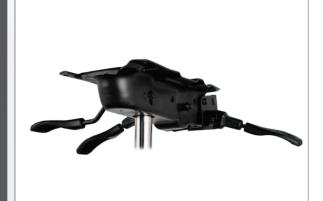

**SP6000 DI** 

The SP6000 DL (Double Lever) mechanism was designed for small to medium size chairs when separate back adjustment is required. The SP6000 DL is equipped with infinite tilt lock on the seat and back which are controlled by individual cam levers.

The TA lever is responsible for pneumatic height adjustment.