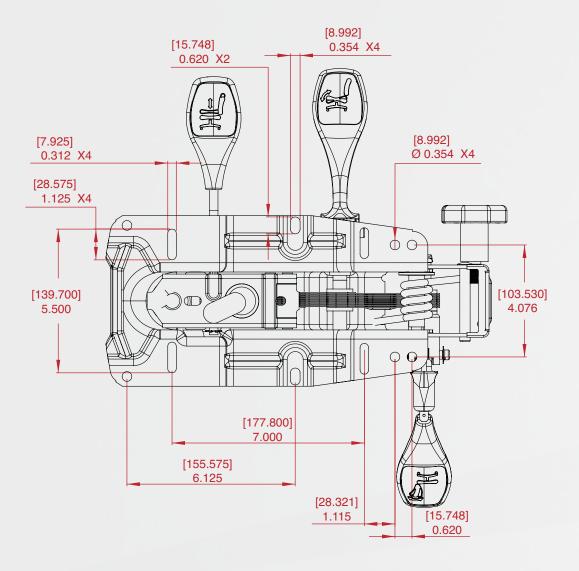

is equipped with infinite tilt lock on the seat and back which are controlled by individual cam levers.

The TA lever is responsible for pneumatic height adjustment.

# through engineering and design

### Separate Back Options











# Seat Spring Handwheel



# Specifications

#### Mechanism Features:

TA Top Activation

#### Gas Cylinder Tapers:

The SP6000 Mechanism is only available in a one piece extruded 17-4E taper. This allows the SP6000 to have 80% contact on the gas cylinder taper.

#### **Arm Brackets:**

ADJ2 Adjustable Arm Brackets

AT2 Fixed Arm Bars

#### **Seat Spring:**

S Front Spring

SH Front Spring with Handwheel

HDS Heavy Duty Spring

#### Mechanism Angles:

Seat Forward tilt 6°

Rearward tilt 6°

18M Back Rearward 11°

Rearward 21°

# Seat Plate Mounting View



[Millimeters] Inches



#### Northfield Metal Products Ltd. a division of Legget & Platt Ltd.

195 Bathurst Drive Waterloo, ON N2J 3Z9 CANADA **519-884-1860** 

**1**-866-362-9301 (Canada/USA)

**1**-800-362-9301 (International)

**519-884-5476** 

⊠ sales@northfieldmetal.on.ca





© 2009 Northfield Metal Products Ltd. The shape of a Northfield Chair Control is a TRADE-MARK of Northfield Metal Products. The shape is your guarantee that you have purchased a genuine, high quality product made by Northfield. Northfield Metal Products Ltd. is a division of Leggett & Platt Ltd. Printed in Canada.