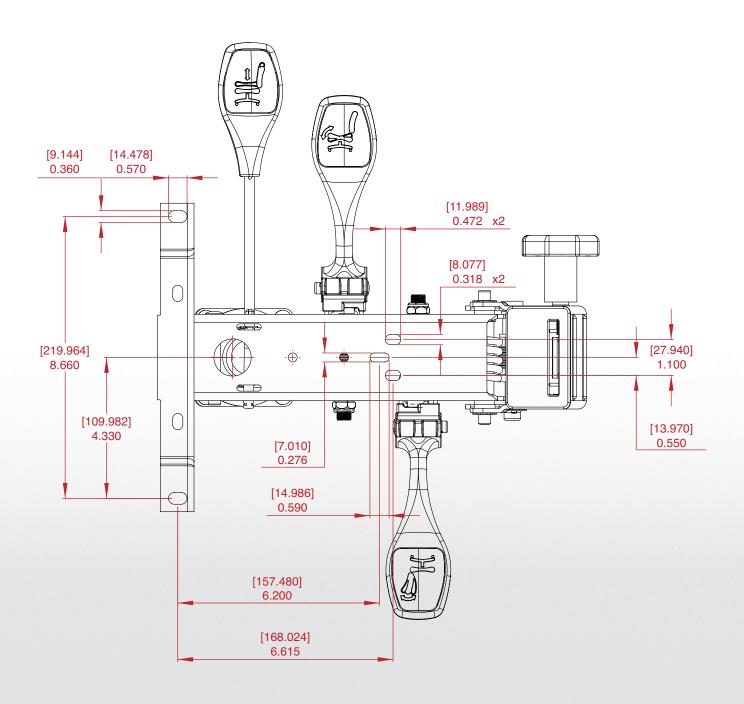

Shroud

An optional plastic shroud is available for all models of the SP7000 series. The shroud streamlines the overall appearance of the mechanism.



### Specifications

#### Mechanism Features:

TA Top Activation

#### **Arm Brackets:**

ADJ2 Adjustable Arm Brackets

AT2 Fixed Arm Bars

#### Gas Cylinder Tapers:

The SP7000 Mechanism is only available in a one piece extruded 17-4E taper. This allows the SP7000 to have 80% contact on the gas cylinder taper.

#### Mechanism Angles:

Seat Forward tilt 4.5°

Rearward tilt 5°

18M Back Rearward 13°

Rearward 25°

# Northfield SP7000 Series Options



# through engineering and design

### Separate Back Options









### **B** Handwheel Options





### C 3pc Lever Options









# Northfield SP7000 Series

### Seat Plate Mounting View



[Millimeters] Inches

### Side Profile



### Notes:



Northfield Metal Products Ltd. a division of Legget & Platt Ltd.

195 Bathurst Drive Waterloo, ON N2J 3Z9 CANADA **519-884-1860** 

**1**-866-362-9301 (Canada/USA)

**1**-800-362-9301 (International)

**519-884-5476** 

⊠ sales@northfieldmetal.on.ca



Manufacturer certifies that this product meets or exceeds applicable ANSI/BIFMA standards.



© 2009 Northfield Metal Products Ltd. The shape of a Northfield Chair Control is a TRADE-MARK of Northfield Metal Products. The shape is your guarantee that you have purchased a genuine, high quality product made by Northfield. Northfield Metal Products Ltd. is a division of Leggett & Platt Ltd. Printed in Canada.