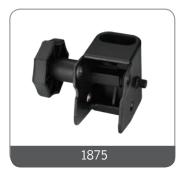

#### Gas Cylinder Tapers:

The SP7000 Mechanism is only available in a one piece extruded 17-4E taper. This allows the SP7000 to have 80% contact on the gas cylinder taper.