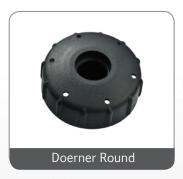

### Optional Shroud

An optional plastic shroud is available for all models of the SP7000 series. The shroud streamlines the overall appearance of the mechanism.