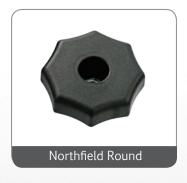

as a TA lever for pneumatic height adjustment.

## through engineering and design

### Optional Shroud

An optional plastic shroud is available for all models of the SP7000 series. The shroud streamlines the overall appearance of the mechanism.



### Specifications

#### Mechanism Features:

TA Top Activation

#### **Arm Brackets:**

ADJ2 Adjustable Arm Brackets

AT2 Fixed Arm Bars

#### Gas Cylinder Tapers:

The SP7000 Mechanism is only available in a one piece extruded 17-4E taper. This allows the SP7000 to have 80% contact on the gas cylinder taper.

#### Mechanism Angles:

Seat Forward tilt 4.5°

Rearward tilt 5°

18M Back Rearward 13°

Rearward 25°

# Northfield SP7000 Series Options



# through engineering and design

### Separate Back Options









### **B** Handwheel Options





### C 3pc Lever Options









# Northfield SP7000 Series

### Seat Plate Mounting View



[Millimeters] Inches

### Side Profile



### Notes:



Northfield Metal Products Ltd. a division of Legget & Platt Ltd.

195 Bathurst Drive Waterloo, ON N2J 3Z9 CANADA **519-884-1860** 

**1**-866-362-9301 (Canada/USA)

**1**-800-362-9301 (International)

**519-884-5476** 

⊠ sales@northfieldmetal.on.ca



Manufacturer certifies that this product meets or exceeds applicable ANSI/BIFMA standards.



© 2009 Northfield Metal Products Ltd. The shape of a Northfield Chair Control is a TRADE-MARK of Northfield Metal Products. The shape is your guarantee that you have purchased a genuine, high quality product made by Northfield. Northfield Metal Products Ltd. is a division of Leggett & Platt Ltd. Pri