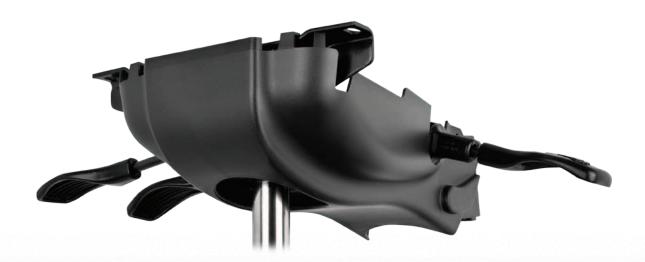

# Northfield SP7000 Series

A family of chair controls providing continuous comfort and reliable value.

### Northfield SP7000 Series

SP7100

The SP7100 mechanism was designed for small to medium sized chairs when seat tilt is not required. It is equipped with Infinite Tilt Lock for back adjustment and a TA Lever for pneumatic height adjustment.

3P7000

The SP7000 mechanism was designed for small to medium sized chairs. It's equipped with Infinite Tilt Lock that controls the seat and back tilt with one lever and a TA lever for pneumatic height adjustment.

**SP7000 DL** 

The SP7000DL (Double Lever) mechanism was designed for small to medium sized chairs when separate back adjustment is desired. Both the seat and back are control with individual cam levers equipped with Infinite Tilt Lock. The mechanism has a TA lever for pneumatic height adjustment.

### Optional Shroud

An optional plastic shroud is available for all models of the SP7000 series. The shroud streamlines the overall appearance of the mechanism.