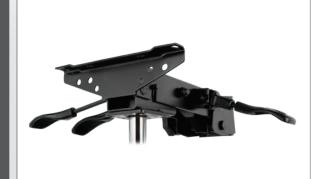

### Northfield SP7000 Series

SP7100

The SP7100 mechanism was designed for small to medium sized chairs when seat tilt is not required. It is equipped with Infinite Tilt Lock for back adjustment and a TA Lever for pneumatic height adjustment.

3P7000

The SP7000 mechanism was designed for small to medium sized chairs. It's equipped with Infinite Tilt Lock that controls the seat and back tilt with one lever and a TA lever for pneumatic height adjustment.

**SP7000 DL** 

The SP7000DL (Double Lever) mechanism was designed for small to medium sized chairs when separate back adjustment is desired. Both the seat and back are control with individual cam levers equipped with Infinite Tilt Lock. The mechanism has a TA lever for pneumatic height adjustment.