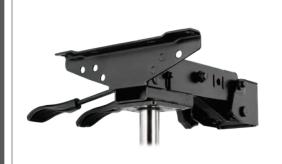

### Northfield SP7000 Series

SP7100

The SP7100 mechanism was designed for small to medium sized chairs when seat tilt is not required. It is equipped with Infinite Tilt Lock for back adjustment and a TA Lever for pneumatic height adjustment.

3P7000

The SP7000 mechanism was designed for small to medium sized chairs. It's equipped with Infinite Tilt Lock that controls the seat and back tilt with one lever and a TA lever for pneumatic height adjustment.

**SP7000 DL** 

The SP7000DL (Double Lever) mechanism was designed for small to medium sized chairs when separate back adjustment is desired. Both the seat and back are control with individual cam levers equipped with Infinite Tilt Lock. The mechanism has a TA lever for pneumatic height adjustment.