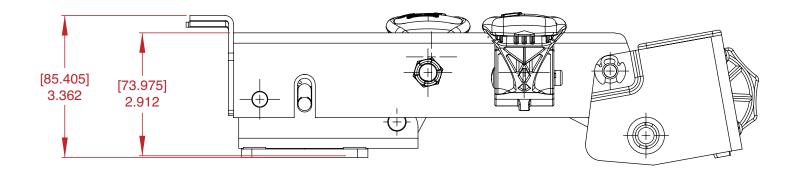

ilable for all models of the SP7000 series. The shroud streamlines the overall appearance of the mechanism.



### Specifications

#### Mechanism Features:

TA Top Activation

#### **Arm Brackets:**

ADJ2 Adjustable Arm Brackets

AT2 Fixed Arm Bars

#### Gas Cylinder Tapers:

The SP7000 Mechanism is only available in a one piece extruded 17-4E taper. This allows the SP7000 to have 80% contact on the gas cylinder taper.

#### Mechanism Angles:

Seat Forward tilt 4.5°

Rearward tilt 5°

18M Back Rearward 13°

Rearward 25°

# Northfield SP7000 Series Options



# through engineering and design

### Separate Back Options









### **B** Handwheel Options





### C 3pc Lever Options









# Northfield SP7000 Series

### Seat Plate Mounting View



[Millimeters] Inches

### Side Profile



### Notes:



Northfield Metal Products Ltd. a division of Legget & Platt Ltd.

195 Bathurst Drive Waterloo, ON N2J 3Z9 CANADA **519-884-1860** 

**1**-866-362-9301 (Canada/USA)

**1**-800-362-9301 (International)

**519-884-5476** 

⊠ sales@northfieldmetal.on.ca



Manufacturer certifies that this product meets or exceeds applicable ANSI/BIFMA standards.



© 2009 Northfield Metal Products Ltd. The shape of a Northfield Chair Control is a TRADE-MARK of Northfield Metal Products. The shape is your guarantee that you have purchased a genuine, high quality product made by Northfield. Northfield Metal Products Ltd. is a division of Leggett & Platt Ltd. Printed in Canada.