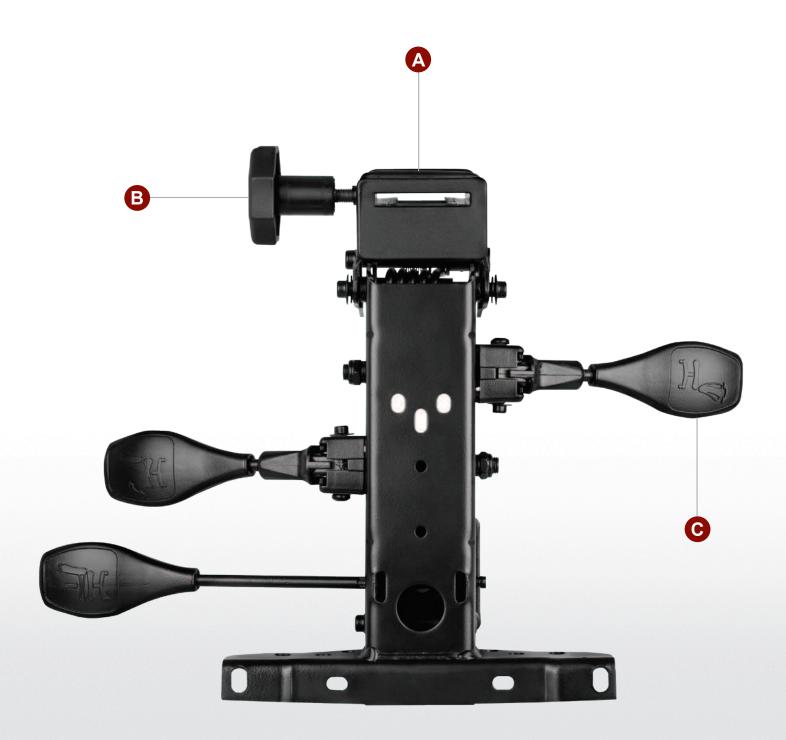

# Northfield SP7000 Series Options

### Separate Back Options

### **B** Handwheel Options

### C 3pc Lever Options