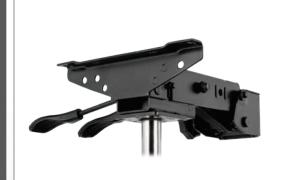

### Northfield SP7000 Series

SP7100

The SP7100 mechanism was designed for small to medium sized chairs when seat tilt is not required. It is equipped with Infinite Tilt Lock for back adjustment and a TA Lever for pneumatic height adjustment.

3P7000

The SP7000 mechanism was designed for small to medium sized chairs. It's equipped with Infinite Tilt Lock that controls the seat and back tilt with one lever and a TA lever for pneumatic height adjustment.

**SP7000 DL** 

The SP7000DL (Double Lever) mechanism was designed for small to medium sized chairs when separate back adjustment is desired. Both the seat and back are control with individual cam levers equipped with Infinite Tilt Lock. The mechanism has a TA lever for pneumatic height adjustment.