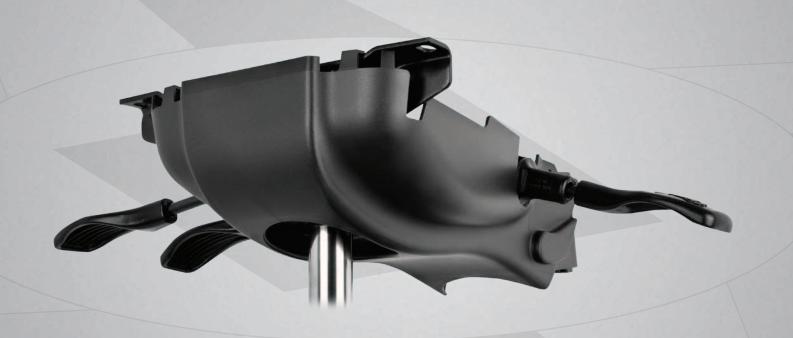

### Optional Shroud

An optional plastic shroud is available for all models of the SP7000 series. The shroud streamlines the overall appearance of the mechanism.

#### Gas Cylinder Tapers:

The SP7000 Mechanism is only available in a one piece extruded 17-4E taper. This allows the SP7000 to have 80% contact on the gas cylinder taper.