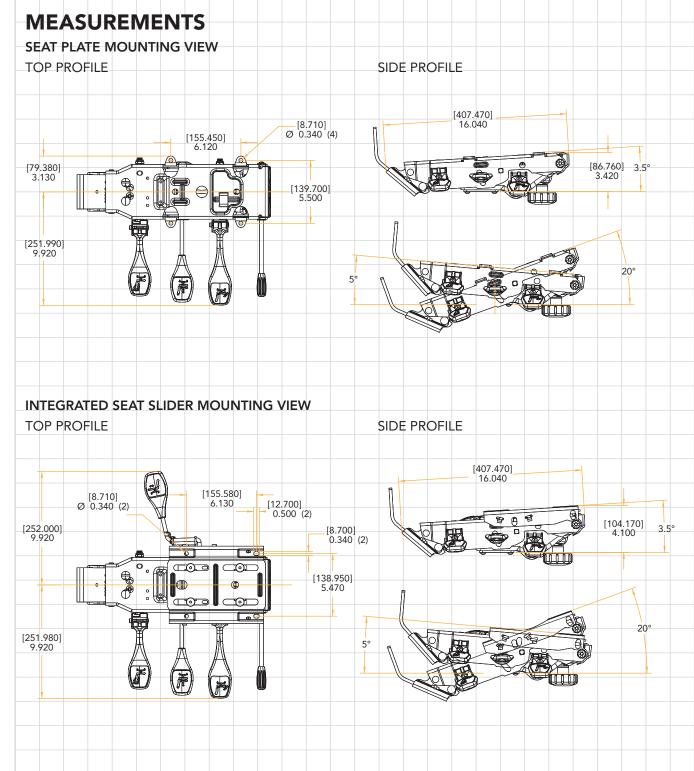

The T3001 Rotary FTS Tilter from Northfield was developed with all this in mind. This new feature provides the user infinite forward tilt between 3.5 degrees rearward to 5 degrees forward travel. A responsive and versatile tilter, the T3001 Rotary FTS mechanism is designed for use on medium to large size chairs. The mechanism is equipped with Infinite Tilt Lock for independent back adjustment and a Top Activation lever for pneumatic height adjustment. The T3001 Rotary FTS series can also be outfitted with several separate back adjustment options to complete your chair requirements.

### **ROTARY FTS**

• This feature provides infinite forward tilt between 3.5° rearward to 5° forward travel.

### **MECHANISM ANGLES**

Seat

- Forward Tilt 3.5° rearward •
- Rearward Tilt 20°

Northfield Metal Products Ltd. a division of Legget & Platt Canada Co. 195 Bathurst Drive Waterloo, ON N2J 3Z9 CANADA

**phone:** (519) 884-1860