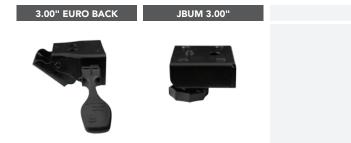

d for 350lbs use...





# T4002 PLUS+

The T4002-Plus+ Knee-Tilt mechanism is rated and warranted for 350lb use. Providing more spring power than ever before, this mechanism has been re-engineered in order to accommodate larger seating requirements for executive chairs.

This knee tilt promotes keeping your feet on the ground and your thighs parallel to the floor when you recline, thus reducing the pressure on your thighs.

The T4002-Plus+ mechanism has height adjustment (TA), tilt tension (TL), and infinite lock on the several available separate back adjust options.

Complementing the package mechanism package includes options such as Integrated Seat Slider providing 2.5" of travel and Rotary Side Tension.

# **EXTRAS & OPTIONS**

# **SEPARATE BACK OPTIONS**

# **SIDE TENSION OPTIONS**





# **CAM ACTIVATED SEAT SLIDER & 3PC LEVER OPTIONS**



# **HANDWHEEL OPTIONS**







**ARM BRACKET OPTIONS** 

# **SPECIFICATIONS**

### **MECHANISM FEATURES**

Top Activation Infinite Tilt Lock Heavy Duty Spring Auto Seat Slider

• Integrated Automotive Style and Cam Activated Seat Sliders (2.50" of travel seat slider factory installed)

### **FORWARD TILT OPTIONS**

Front Tilt Bumper 6° forward

### ARM BRACKETS

ADJ2 Adjustable Arm Brackets Fixed Arm Brackets

### **GAS CYLINDER TAPERS**

17-4E Extruded 17-4 Taper

### **MECHANISM ANGLES**

- Forward Tilt 3.5° rearward
- Rearward Tilt 15°
- 16° Travel on Euro back

<sup>\* 3</sup>pc lever paddle options

<sup>\*</sup> Variable locations available by welding in different locations on the seat plate or integrated seat slider Customer