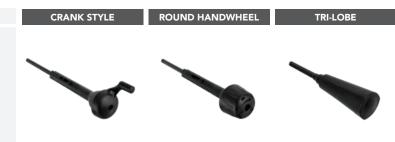

for 350lbs use...





# T4002 PLUS+

The T4002-Plus+ Knee-Tilt mechanism is rated and warranted for 350lb use. Providing more spring power than ever before, this mechanism has been re-engineered in order to accommodate larger seating requirements for executive chairs.

This knee tilt promotes keeping your feet on the ground and your thighs parallel to the floor when you recline, thus reducing the pressure on your thighs.

The T4002-Plus+ mechanism has height adjustment (TA), tilt tension (TL), and infinite lock on the several available separate back adjust options.

Complementing the package mechanism package includes options such as Integrated Seat Slider providing 2.5" of travel and Rotary Side Tension.

# **EXTRAS & OPTIONS**

# **SEPARATE BACK OPTIONS**

# **SIDE TENSION OPTIONS**





# **CAM ACTIVATED SEAT SLIDER & 3PC LEVER OPTIONS**



# **HANDWHEEL OPTIONS**







**ARM BRACKET OPTIONS** 

# **SPECIFICATIONS**

### **MECHANISM FEATURES**

Top Activation Infinite Tilt Lock Heavy Duty Spring Auto Seat Slider

• Integrated Automotive Style and Cam Activated Seat Sliders (2.50" of travel seat slider factory installed)

### **FORWARD TILT OPTIONS**

Front Tilt Bumper 6° forward

### ARM BRACKETS

ADJ2 Adjustable Arm Brackets Fixed Arm Brackets

### **GAS CYLINDER TAPERS**

17-4E Extruded 17-4 Taper

### **MECHANISM ANGLES**

- Forward Tilt 3.5° rearward
- Rearward Tilt 15°
- 16° Travel on Euro back

<sup>\* 3</sup>pc lever paddle options

<sup>\*</sup> Variable locations available by welding in different locations on the seat plate or integrated seat slider Customer i