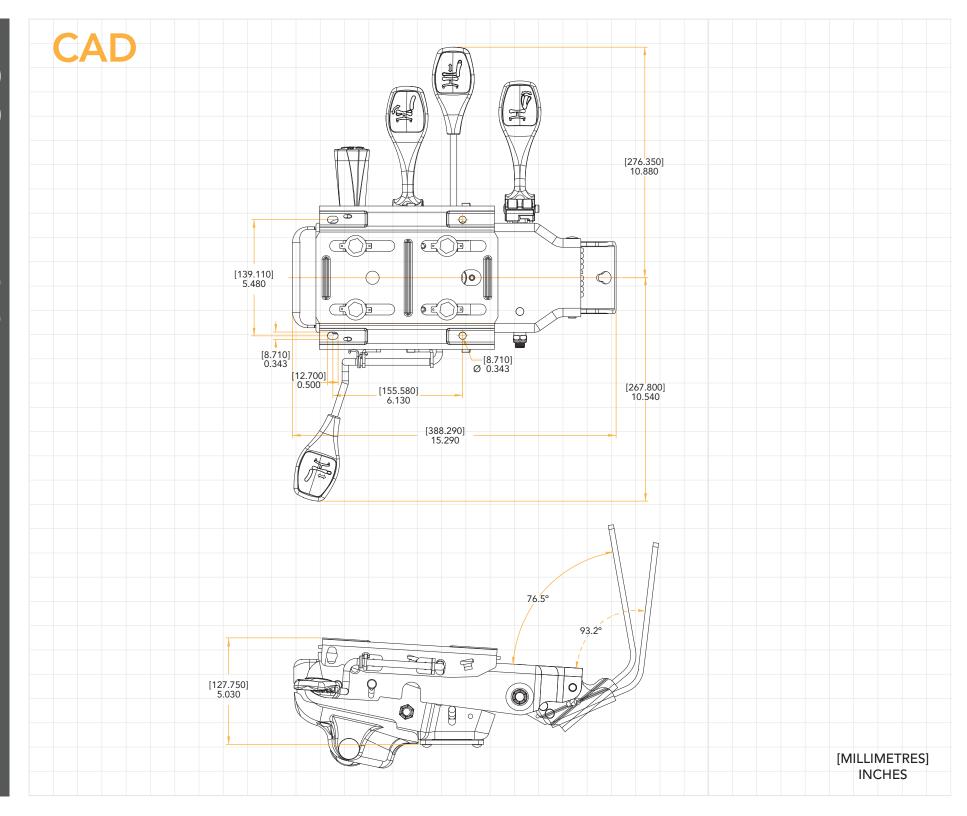

# **SPECIFICATIONS**

### **MECHANISM ANGLES**

- Forward Tilt 3.5° rearward
- Rearward Tilt 15°
- 16° Travel on Euro back

<sup>\* 3</sup>pc lever paddle options

<sup>\*</sup> Variable locations available by welding in different locations on the seat plate or integrated seat slider Customer is to specify arm bracket Length and Location for the ADJ2 Welded Arm Bracket.