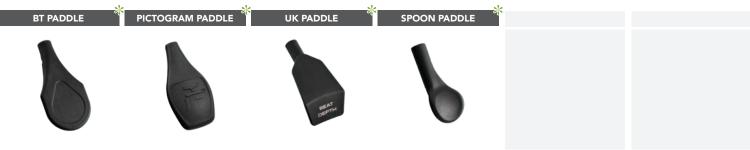

nee-Tilt mechanism is rated and warranted for 350lb use. Providing more spring power than ever before, this mechanism has been re-engineered in order to accommodate larger seating requirements for executive chairs.

This knee tilt promotes keeping your feet on the ground and your thighs parallel to the floor when you recline, thus reducing the pressure on your thighs.

The T4002-Plus+ mechanism has height adjustment (TA), tilt tension (TL), and infinite lock on the several available separate back adjust options.

Complementing the package mechanism package includes options such as Integrated Seat Slider providing 2.5" of travel and Rotary Side Tension.

# **EXTRAS & OPTIONS**

# **SEPARATE BACK OPTIONS**

# **SIDE TENSION OPTIONS**





# **CAM ACTIVATED SEAT SLIDER & 3PC LEVER OPTIONS**



# **HANDWHEEL OPTIONS**







**ARM BRACKET OPTIONS** 

# **SPECIFICATIONS**

### **MECHANISM FEATURES**

Top Activation Infinite Tilt Lock Heavy Duty Spring Auto Seat Slider

• Integrated Automotive Style and Cam Activated Seat Sliders (2.50" of travel seat slider factory installed)

### **FORWARD TILT OPTIONS**

Front Tilt Bumper 6° forward

### ARM BRACKETS

ADJ2 Adjustable Arm Brackets Fixed Arm Brackets

### **GAS CYLINDER TAPERS**

17-4E Extruded 17-4 Taper

### **MECHANISM ANGLES**

- Forward Tilt 3.5° rearward
- Rearward Tilt 15°
- 16° Travel on Euro back

<sup>\* 3</sup>pc lever paddle options

<sup>\*</sup> Variable locations available by welding in different locations on the seat plate or integrated seat slider Customer is to specify arm bracket Length and Location for the AD