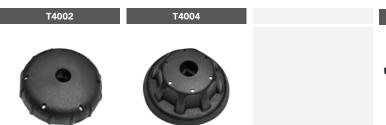

# T4002 PLUS+

A simple solution for virtually any work place rated and warranted for 350lbs use...

# T4002 PLUS+

The T4002-Plus+ Knee-Tilt mechanism is rated and warranted for 350lb use. Providing more spring power than ever before, this mechanism has been re-engineered in order to accommodate larger seating requirements for executive chairs.