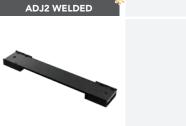

### ARM BRACKETS

ADJ2 Adjustable Arm Brackets Fixed Arm Brackets

### **MECHANISM ANGLES**

- Forward Tilt 3.5° rearward
- Rearward Tilt 15°
- 16° Travel on Euro back

<sup>\* 3</sup>pc lever paddle options

<sup>\*</sup> Variable locations available by welding in different locations on the seat plate or integrated seat slider Customer is to specify arm bracket Length and Location for the ADJ2 Welded Arm Bracket.