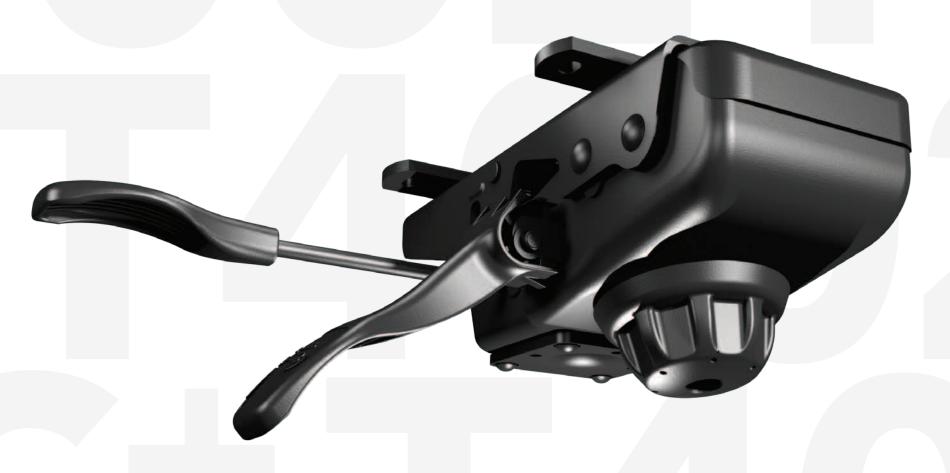

# T4002 PLUS+

The T4002-Plus+ Knee-Tilt mechanism is rated and warranted for 350lb use. Providing more spring power than ever before, this mechanism has been re-engineered in order to accommodate larger seating requirements for executive chairs.

This knee tilt promotes keeping your feet on the ground and your thighs parallel to the floor when you recline, thus reducing the pressure on your thighs.

The T4002-Plus+ mechanism has height adjustment (TA), tilt tension (TL), and infinite lock on the several available separate back adjust options.

Complementing the package mechanism package includes options such as Integrated Seat Slider providing 2.5" of travel and Rotary Side Tension.