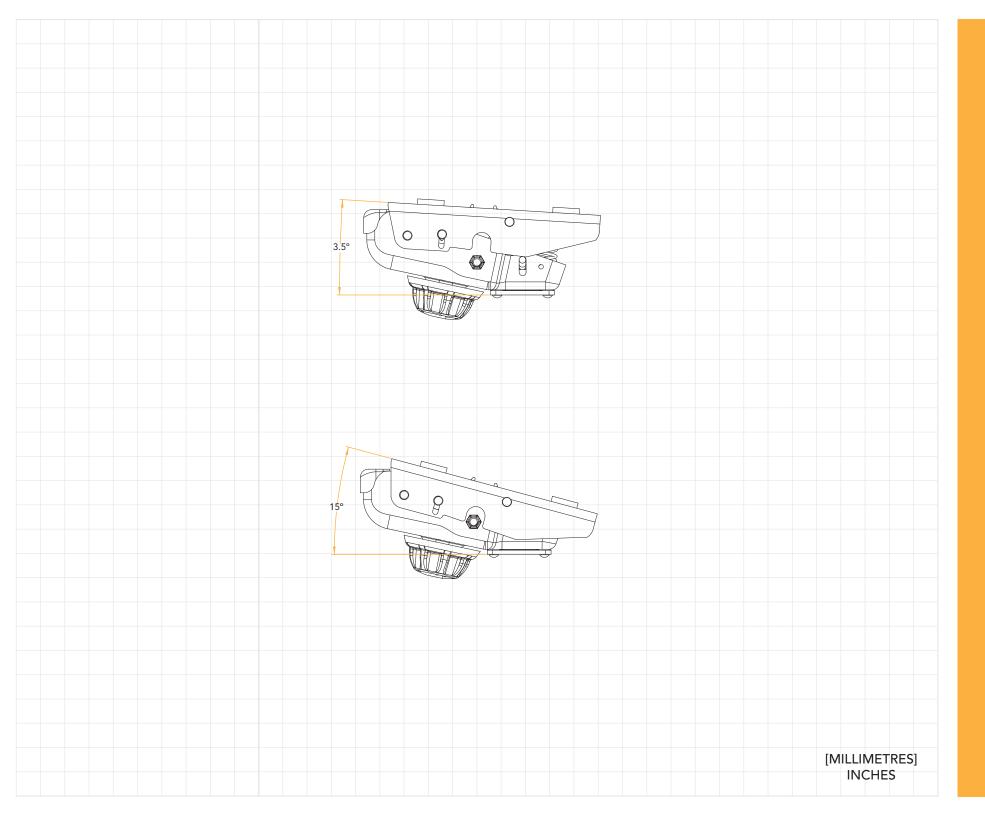

### **MECHANISM ANGLES**

- Forward Tilt 3.5° rearward
- Rearward Tilt 15°
- 16° Travel on Euro back

<sup>\* 3</sup>pc lever paddle options

<sup>\*</sup> Variable locations available by welding in different locations on the seat plate or integrated seat slider Customer is to specify arm bracket Length and Location for the ADJ2 Welded Arm Bracket.