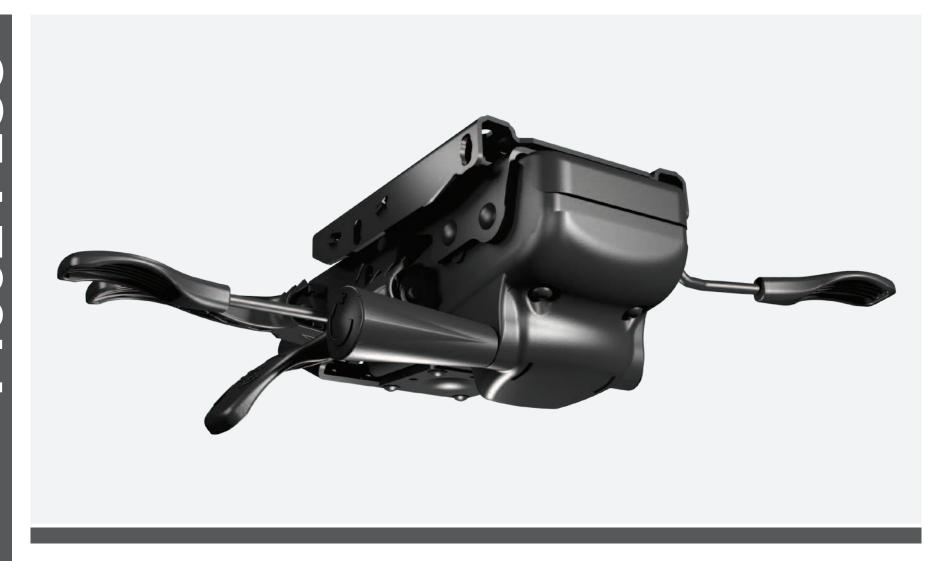

# T4002 PLUS+

The T4002-Plus+ Knee-Tilt mechanism is rated and warranted for 350lb use. Providing more spring power than ever before, this mechanism has been re-engineered in order to accommodate larger seating requirements for executive chairs.

This knee tilt promotes keeping your feet on the ground and your thighs parallel to the floor when you recline, thus reducing the pressure on your thighs.

The T4002-Plus+ mechanism has height adjustment (TA), tilt tension (TL), and infinite lock on the several available separate back adjust options.

Complementing the package mechanism package includes options such as Integrated Seat Slider providing 2.5" of travel and Rotary Side Tension.