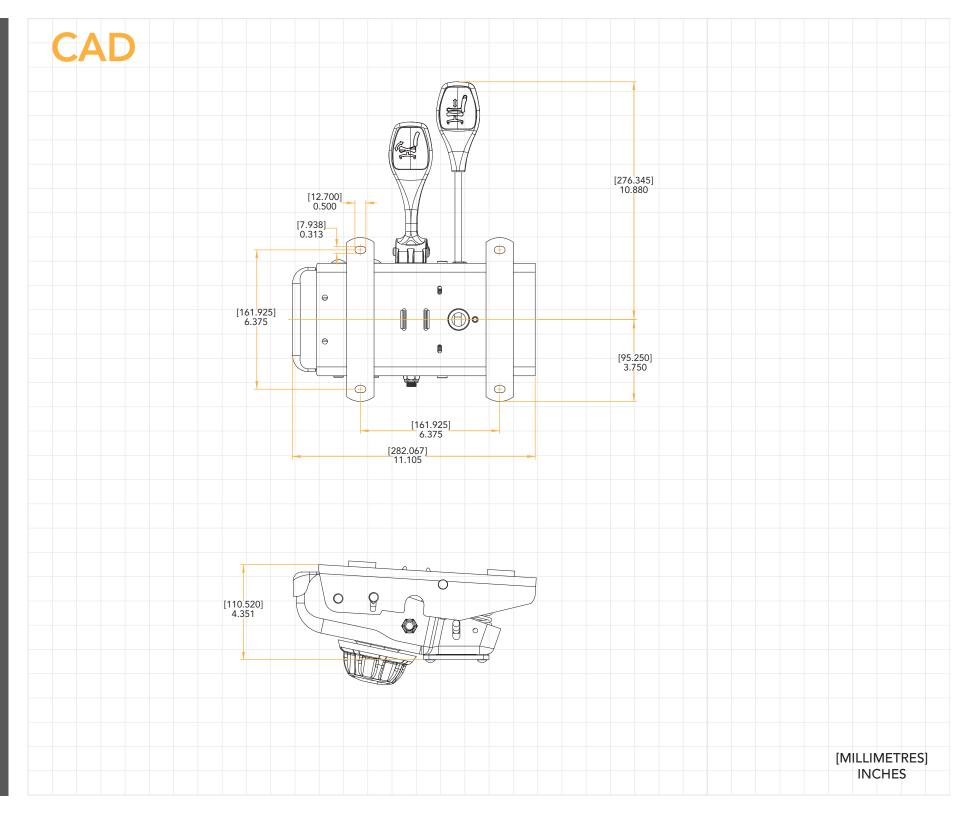

**ARM BRACKET OPTIONS** 

# **SPECIFICATIONS**

### **MECHANISM FEATURES**

Top Activation Infinite Tilt Lock Heavy Duty Spring Auto Seat Slider

• Integrated Automotive Style and Cam Activated Seat Sliders (2.50" of travel seat slider factory installed)

### **FORWARD TILT OPTIONS**

Front Tilt Bumper 6° forward

### ARM BRACKETS

ADJ2 Adjustable Arm Brackets Fixed Arm Brackets

### **GAS CYLINDER TAPERS**

17-4E Extruded 17-4 Taper

### **MECHANISM ANGLES**

- Forward Tilt 3.5° rearward
- Rearward Tilt 15°
- 16° Travel on Euro back

<sup>\* 3</sup>pc lever paddle options

<sup>\*</sup> Variable locations available by welding in different locations on the seat plate or integrated seat slider Customer is to specify arm bracket Length and Location for the ADJ2 Welded Arm Bracket.









### Northfield Metal Products Ltd. a division of Legget & Platt Canada Co. 195 Bathurst Drive

Waterloo, ON N2J 3Z9 CANADA

**phone:** (519) 884-1860

toll-free: 1 (866) 362-9301 (Canada/USA) toll-free: 1 (800) 362-9301 (International)

fax: (519) 884-5476

email: sales@northfieldmetal.on.ca



Manufacturer certifies that this product meets or exceeds applicable ANSI/BIFMA standards.





© 2011 Northfield Metal Products Ltd. The shape of a Northfield Chair Control is a TRADE-MARK of Northfield Metal Products. The shape is your guarantee that you have purchased a genuine, high quality product made by Northfield. Northfield Metal Products Ltd. is a division of Leggett & Platt Canada Co. Printed in Canada.