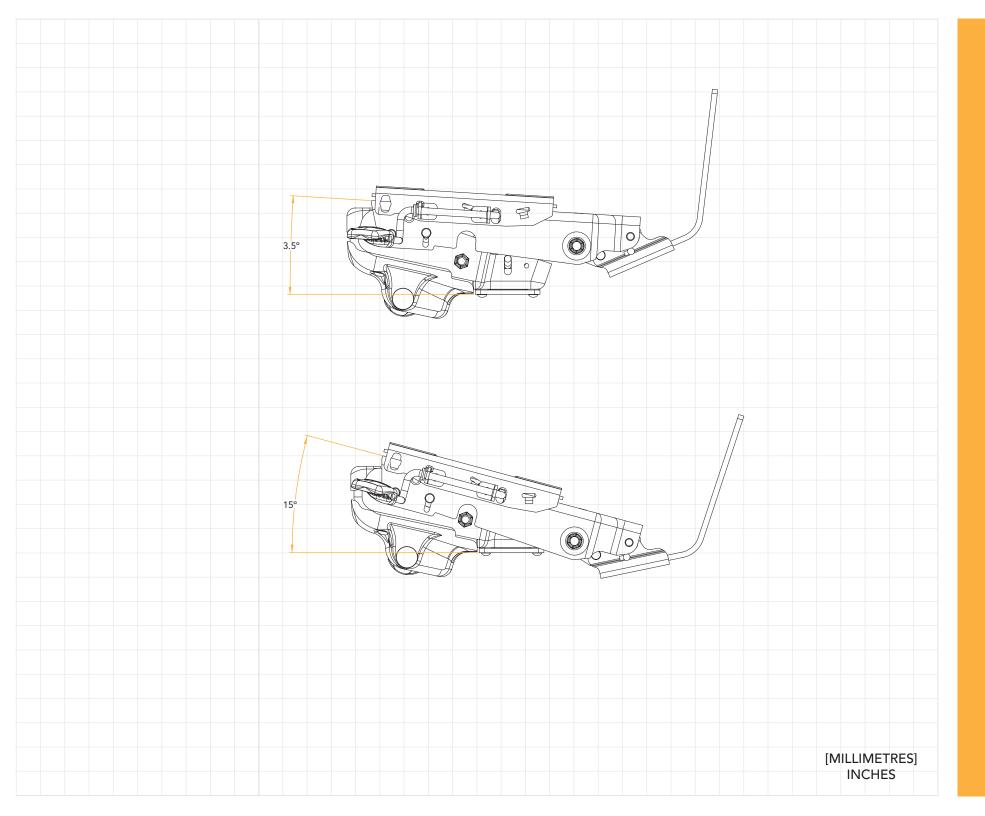

### **MECHANISM ANGLES**

- Forward Tilt 3.5° rearward
- Rearward Tilt 15°
- 16° Travel on Euro back

<sup>\* 3</sup>pc lever paddle options

<sup>\*</sup> Variable locations available by welding in different locations on the seat plate or integrated seat slider Customer is to specify arm bracket Length and Location for the ADJ2 Welded Arm Bracket.